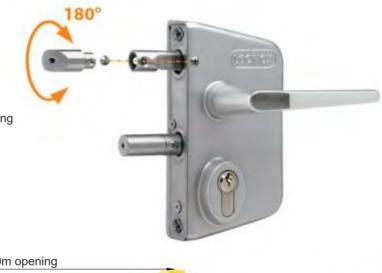

#### **WE9000 Added Benefits**

- Maximum Span: 12 Metres
- Drive Unit: Manual
- Aluminium Powder Coated Finish
- Maximum Height: 2.4M (Max Width 12M)
- Maximum Height: 3.0M (Max Width 10M)
- Infill's: Mesh/Tube/Palisade/Louvre

- Infill's Dimensions: Standard Round Bar 30mm x 6mm Wall Thickness
- Ambient Humidity: -10 ~ 60°C
- Fixings: M16/M20 Anchor Shield Bolts Incl.
- Locinox Industrial Lock with Aluminium Housing & Stainless Steel Mechanism

# WE9000M Product Specification

| Specification  | CE Approved BS/EN 12453                                                       |
|----------------|-------------------------------------------------------------------------------|
| Maximum Span   | 12 Metres Drive-Through                                                       |
| Maximum Height | 2.4 Metres (Max Width 12M)                                                    |
| Maximum Height | 3.0 Metres (Max Width 10M)                                                    |
| Finish         | Dual Compound Epoxy Finish                                                    |
| Operation      | Manual                                                                        |
| Colours        | All RAL Colours Available                                                     |
| Dimensions     | 250mm x 225mm Extruded Aluminium Beam Infill - 30mm Dia. x 6mm Wall Thickness |