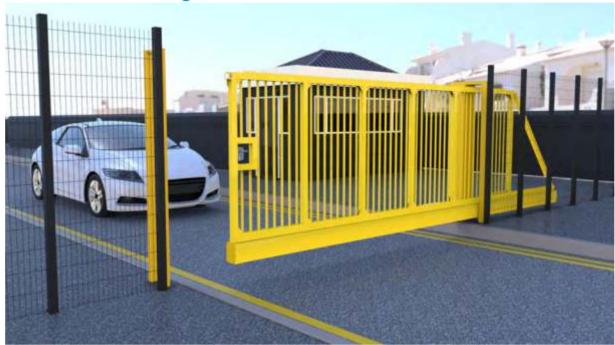

Optional spikes line the top of the gate to deter intruders. The 6mm wall thickness, evenly spaced individual aluminium bars fitted as standard, further add to the sturdy appearance. A heavy duty locking mechanism as standard will give you peace of mind in the knowledge that the lock is as tough and secure as the gate.

- Infill's Dimensions: Standard Round Bar 30mm x 6mm Wall Thickness
- Ambient Humidity: -10 ~ 60°C
- Fixings: M16/M20 Anchor Shield Bolts Incl.
- Locinox Industrial Lock with Aluminium Housing & Stainless Steel Mechanism